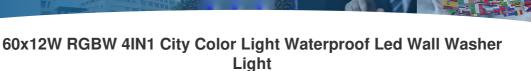

### **Product Description**

Hot Selling 60x12W RGBW 4IN1 City Color Light Waterproof Led Wall Washer Light

### Product Description

| Model Number      | HM-W60                                       |
|-------------------|----------------------------------------------|
| Power consumption | 500W                                         |
| Led QTY           | 60pcs 12W RGBW 4in1 leds                     |
| Application       | disco, bar,stage,wedding,club.               |
| Material          | Aluminum                                     |
| Protection level  | IP65                                         |
| Control mode      | DMX512, Master-slave, Auto Run, Sound active |
| Channel           | 4/8CH                                        |
| Dimmer            | 0-100% Dimming                               |
| Packing size      | 60*22*43cm(1PC/CTN)                          |
| Weight            | 13KG                                         |

Light sourse: RGBW 4in1 LEDS

High brightness

60X12W IP65 LED Wall Washer City Color Flood Light Waters

Waterproof case

Import Fan, Good heat dissipation

Suitable for outdoor building decoration

Waterproof Powercon