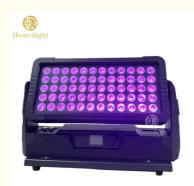

### **Product Description**

Hot Selling 60x12W RGBW 4IN1 City Color Light Waterproof Led Wall Washer Light

### Product Description

| Model Number      | HM-W60                                       |
|-------------------|----------------------------------------------|
| Power consumption | 500W                                         |
| Led QTY           | 60pcs 12W RGBW 4in1 leds                     |
| Application       | disco, bar,stage,wedding,club.               |
| Material          | Aluminum                                     |
| Protection level  | IP65                                         |
| Control mode      | DMX512, Master-slave, Auto Run, Sound active |
| Channel           | 4/8CH                                        |
| Dimmer            | 0-100% Dimming                               |
| Packing size      | 60*22*43cm(1PC/CTN)                          |
| Weight            | 13KG                                         |

Light sourse: RGBW 4in1 LEDS

High brightness

60X12W IP65 LED Wall Washer City Color Flood Light Waters

Waterproof case

Import Fan, Good heat dissipation

Suitable for outdoor building decoration

Waterproof Powercon