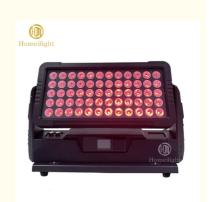

### **Product Description**

Hot Selling 60x12W RGBW 4IN1 City Color Light Waterproof Led Wall Washer Light

### Product Description

| Model Number      | HM-W60                                       |
|-------------------|----------------------------------------------|
| Power consumption | 500W                                         |
| Led QTY           | 60pcs 12W RGBW 4in1 leds                     |
| Application       | disco, bar,stage,wedding,club.               |
| Material          | Aluminum                                     |
| Protection level  | IP65                                         |
| Control mode      | DMX512, Master-slave, Auto Run, Sound active |
| Channel           | 4/8CH                                        |
| Dimmer            | 0-100% Dimming                               |
| Packing size      | 60*22*43cm(1PC/CTN)                          |
| Weight            | 13KG                                         |

Light sourse: RGBW 4in1 LEDS

High brightness

60X12W IP65 LED Wall Washer City Color Flood Light Waters

Waterproof case

Import Fan, Good heat dissipation

Suitable for outdoor building decoration

Waterproof Powercon