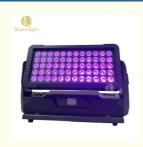

#### **Product Specification**

• Item Type: Wall Washers

 Lighting Solutions Service Lighting And Circuitry Design Place Of Origin Guangdong, China Lamp

Lumin:

Model Number: HM-W60

• LED Light Source: 60pcs RGBW 4in1

Control: DMX512,master Slave,Automatic,sound

Active

DMX Channel: 4/8CH
Product Size: 62\*23\*43cm
Weight: 15kg

• Highlight: Professional LED City Color Light,

Outdoor Waterproof LED City Color Light, Waterproof LED City Color Light

#### Product Description

| Model Number      | HM-W60                                       |
|-------------------|----------------------------------------------|
| Power consumption | 500W                                         |
| Led QTY           | 60pcs 12W RGBW 4in1 leds                     |
| Application       | disco, bar,stage,wedding,club.               |
| Material          | Aluminum                                     |
| Protection level  | IP65                                         |
| Control mode      | DMX512, Master-slave, Auto Run, Sound active |
| Channel           | 4/8CH                                        |
| Dimmer            | 0-100% Dimming                               |
| Packing size      | 60*22*43cm(1PC/CTN)                          |
| Weight            | 13KG                                         |