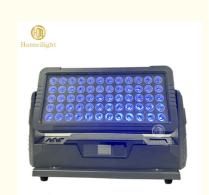

#### **Product Specification**

• Item Type: Wall Washers

 Lighting Solutions Service Lighting And Circuitry Design Place Of Origin Guangdong, China Lamp

Lumin:

Model Number: HM-W60

• LED Light Source: 60pcs RGBW 4in1

Control: DMX512,master Slave,Automatic,sound

Active

DMX Channel: 4/8CH
Product Size: 62\*23\*43cm
Weight: 15kg

• Highlight: Professional LED City Color Light,

Outdoor Waterproof LED City Color Light, Waterproof LED City Color Light

#### Product Description

| Model Number      | HM-W60                                       |
|-------------------|----------------------------------------------|
| Power consumption | 500W                                         |
| Led QTY           | 60pcs 12W RGBW 4in1 leds                     |
| Application       | disco, bar,stage,wedding,club.               |
| Material          | Aluminum                                     |
| Protection level  | IP65                                         |
| Control mode      | DMX512, Master-slave, Auto Run, Sound active |
| Channel           | 4/8CH                                        |
| Dimmer            | 0-100% Dimming                               |
| Packing size      | 60*22*43cm(1PC/CTN)                          |
| Weight            | 13KG                                         |