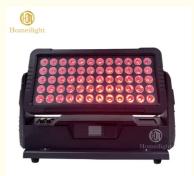

#### **Product Specification**

• Item Type: Wall Washers

 Lighting Solutions Service Lighting And Circuitry Design Place Of Origin Guangdong, China Lamp

Lumin:

Model Number: HM-W60

• LED Light Source: 60pcs RGBW 4in1

Control: DMX512,master Slave,Automatic,sound

Active

DMX Channel: 4/8CH
Product Size: 62\*23\*43cm
Weight: 15kg

• Highlight: Professional LED City Color Light,

Outdoor Waterproof LED City Color Light, Waterproof LED City Color Light

#### Product Description

| Model Number      | HM-W60                                       |
|-------------------|----------------------------------------------|
| Power consumption | 500W                                         |
| Led QTY           | 60pcs 12W RGBW 4in1 leds                     |
| Application       | disco, bar,stage,wedding,club.               |
| Material          | Aluminum                                     |
| Protection level  | IP65                                         |
| Control mode      | DMX512, Master-slave, Auto Run, Sound active |
| Channel           | 4/8CH                                        |
| Dimmer            | 0-100% Dimming                               |
| Packing size      | 60*22*43cm(1PC/CTN)                          |
| Weight            | 13KG                                         |