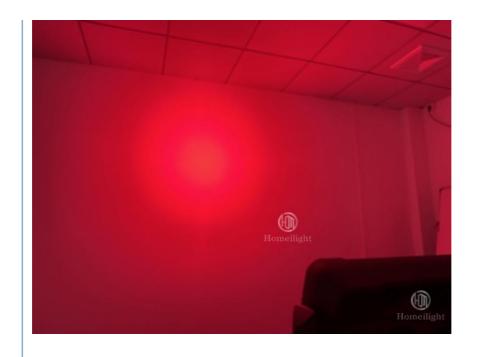

# Professional 60X12W Outdoor Waterproof RGBW 4in1 LED City Color Light LED Flood Lighting

#### Product Description

Professional 60X12W Outdoor Waterproof RGBW 4in1 LED City Color Light LED Flood Lighting

Light sourse: RGBW 4in1 LEDS

High brightness

60X12W IP65 LED Wall Washer City Color Flood Light Waters

Waterproof case

Import Fan, Good heat dissipation

Suitable for outdoor building decoration

Waterproof Powercon