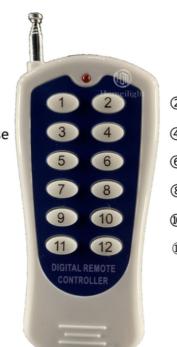

4.there are more than 30pcs program, with remote control, very suitable for wedding,disco,party.

5.we are factory, any size can be customized

①Pixel effect ③Program increase ⑤Red ⑦Blue Speed add ①Strobe

②starlit effect **④**Program Reduce 6 Green ③Speed reduce 12End

Popular Size