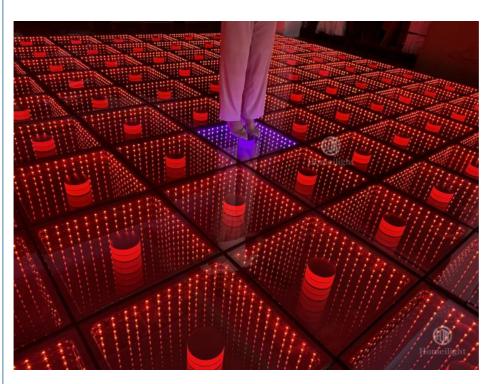

#### More Images

New Arrival 3d Mirror Dance Floor Most Popular 3d Mirror Interactive Dance Floor For Wedding Party

## **Products Description**

| Product Name         | New Arrival 3d Mirror Dance Floor Most Popular 3d Mirror Interactive<br>Dance Floor For Wedding Party |  |  |
|----------------------|-------------------------------------------------------------------------------------------------------|--|--|
| Model Number         | HM-LF05                                                                                               |  |  |
| Power<br>Consumption | 20W                                                                                                   |  |  |
| Led Qty              | 48/96pcs RGB 3in1 SMD 5050 leds                                                                       |  |  |
| Application          | disco, bar,stage,wedding,club                                                                         |  |  |
| Maximum power        | 20W                                                                                                   |  |  |
| Brightness           | High Brightness                                                                                       |  |  |
| Program              | 30pcs, you can put 80pcs different you want                                                           |  |  |
| Panel material       | tempered glass                                                                                        |  |  |
| Base material        | high strength thick iron plate                                                                        |  |  |
| Control mode         | DMX512, online control,automatix,SD card,sound active,master-slave                                    |  |  |
| Protection lever     | IP45                                                                                                  |  |  |
| Channel              | 8CH                                                                                                   |  |  |
| Size                 | 50*50*6cm/100*100*6cm                                                                                 |  |  |
| Weight               | 10kg/40kg                                                                                             |  |  |