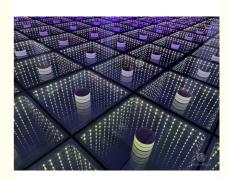

#### More Images

New Arrival 3d Mirror Dance Floor Most Popular 3d Mirror Interactive Dance Floor For Wedding Party

## **Products Description**

| Product Name         | New Arrival 3d Mirror Dance Floor Most Popular 3d Mirror Interactive<br>Dance Floor For Wedding Party |  |  |
|----------------------|-------------------------------------------------------------------------------------------------------|--|--|
| Model Number         | HM-LF05                                                                                               |  |  |
| Power<br>Consumption | 20W                                                                                                   |  |  |
| Led Qty              | 48/96pcs RGB 3in1 SMD 5050 leds                                                                       |  |  |
| Application          | disco, bar,stage,wedding,club                                                                         |  |  |
| Maximum power        | 20W                                                                                                   |  |  |
| Brightness           | High Brightness                                                                                       |  |  |
| Program              | 30pcs, you can put 80pcs different you want                                                           |  |  |
| Panel material       | tempered glass                                                                                        |  |  |
| Base material        | high strength thick iron plate                                                                        |  |  |
| Control mode         | DMX512, online control,automatix,SD card,sound active,master-slave                                    |  |  |
| Protection lever     | IP45                                                                                                  |  |  |
| Channel              | 8CH                                                                                                   |  |  |
| Size                 | 50*50*6cm/100*100*6cm                                                                                 |  |  |
| Weight               | 10kg/40kg                                                                                             |  |  |