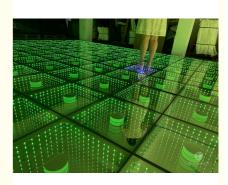

#### More Images

New Arrival 3d Mirror Dance Floor Most Popular 3d Mirror Interactive Dance Floor For Wedding Party

## **Products Description**

| Product Name         | New Arrival 3d Mirror Dance Floor Most Popular 3d Mirror Interactive<br>Dance Floor For Wedding Party |  |  |
|----------------------|-------------------------------------------------------------------------------------------------------|--|--|
| Model Number         | HM-LF05                                                                                               |  |  |
| Power<br>Consumption | 20W                                                                                                   |  |  |
| Led Qty              | 48/96pcs RGB 3in1 SMD 5050 leds                                                                       |  |  |
| Application          | disco, bar,stage,wedding,club                                                                         |  |  |
| Maximum power        | 20W                                                                                                   |  |  |
| Brightness           | High Brightness                                                                                       |  |  |
| Program              | 30pcs, you can put 80pcs different you want                                                           |  |  |
| Panel material       | tempered glass                                                                                        |  |  |
| Base material        | high strength thick iron plate                                                                        |  |  |
| Control mode         | DMX512, online control,automatix,SD card,sound active,master-slave                                    |  |  |
| Protection lever     | IP45                                                                                                  |  |  |
| Channel              | 8CH                                                                                                   |  |  |
| Size                 | 50*50*6cm/100*100*6cm                                                                                 |  |  |
| Weight               | 10kg/40kg                                                                                             |  |  |