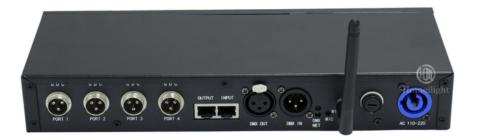

This type led dance floor can show different pattern,flash and color changeable. It also can programmed all kind of flash pattern you want by our software with your computer.

Our controller function is DMX 512,SD card, all on, automatic, sound active,PC control, remote control can be programmed.

### **Our Advantage**

1.withstand: 600KG per square meter one SUV car drive on it no problem

2.waterproof, beer,water spill on panel no problem

3. support dmx512,master slave,automatic,sound,sd card, remote, PC control