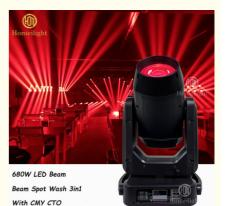

## High Brighrness Concert 680W LED Beam Spot Wash Moving Head With CTO **CMY Sharpy Beam**

# High Brighrness Concert 680W LED Beam Spot Wash Moving Head with CTO CMY Sharpy Beam

### **Products Description**

Light source: 680W white light LED module LED lifetime: more than 50,000 hours Color: white light + 5 colors + CTO,can achieve color flow, color rainbow C:Cyan M:Magenta Y:Yellow Rotating gobo wheel: 7gobos+white Fixed gobo wheel: 6 fixed gobo + white + dynamic pattern.Can achieve effects such as rotation, two-way flow, jitter, etc.