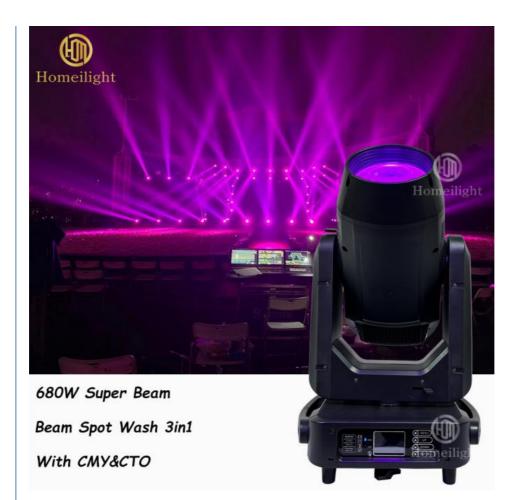

## High Brighrness Concert 680W LED Beam Spot Wash Moving Head With CTO **CMY Sharpy Beam**

# High Brighrness Concert 680W LED Beam Spot Wash Moving Head with CTO CMY Sharpy Beam

### **Products Description**

Light source: 680W white light LED module LED lifetime: more than 50,000 hours Color: white light + 5 colors + CTO,can achieve color flow, color rainbow C:Cyan M:Magenta Y:Yellow Rotating gobo wheel: 7gobos+white Fixed gobo wheel: 6 fixed gobo + white + dynamic pattern.Can achieve effects such as rotation, two-way flow, jitter, etc.