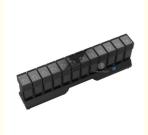

# New Arrival 12x90W Moving Head Bar RGBW 4 In 1 Wash Zoom Pixel Moving **Head Light**

### **Product Specification**

Features: Single Swing + Dye + Beam

Power: 12X60W (800W) Light Source: 12pcs 60W RGBW 4in1

Control Mode: DMX512, Self-propelled, Master-slave, Voice

Control, With RDM Function.

## **Products Description**

Voltage: AC100~240V 50/60HZ

Power: 12\*60W (800W)

Lamp beads: 12 4-in-1 60W LED lamp beads

Control mode: DMX512, self-propelled, master-slave, voice control, with RDM function.

Channel: CH7.CH14.CH16.CH35.CH60.CH73.CH82.CH84

Dimming: 32bit 0~100% linear dimming

Features: Single swing + dye + beam Working temperature: -30 degrees ~ 50 degrees

Strobe frequency: 1~30HZ Appearance: metal, black

Connection mode: DMX512 input and output / power input and output.

IP level: IP20

| Model Number      | HM-L1260                                        |
|-------------------|-------------------------------------------------|
| Power consumption | 800W                                            |
| Color             | 12pcs RGBW 4in1 LEDS                            |
| Application       | disco, bar,stage,wedding,club.                  |
| Effect            | each leds move individual                       |
| Display           | LCD display                                     |
| Control mode      | DMX512, Master-slave, Auto Run, Sound active    |
| Channel           | CH7.CH14.CH16.CH35.CH60.CH73.CH82.CH84 channels |
| Dimmer            | 0-100% Dimming                                  |
| Size              | 108*31*38cm                                     |
| Weight            | 31KG                                            |