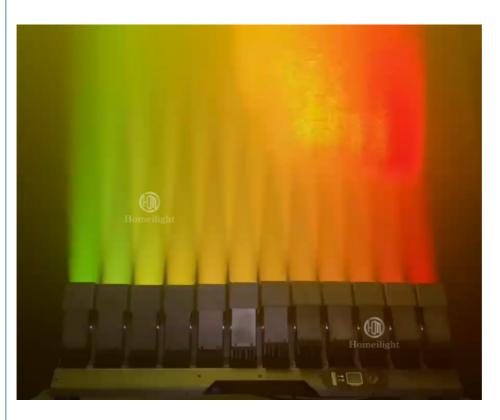

### **Product Specification**

Features: Single Swing + Dye + Beam

Power: 12X60W (800W) Light Source: 12pcs 60W RGBW 4in1

Control Mode: DMX512, Self-propelled, Master-slave, Voice

Control, With RDM Function.

• Channel: CH7.CH14.CH16.CH35.CH60.CH73.CH82.C

32bit 0~100% Linear Dimming • Dimming: • Working Temperature: -30 Degrees ~ 50 Degrees

1~30HZ Strobe Frequency: Metal, Black Material:

· Highlight: **RGBW Moving Head Bar,** 

## **Products Description**

Voltage: AC100~240V 50/60HZ

Power: 12\*60W (800W)

Lamp beads: 12 4-in-1 60W LED lamp beads

Control mode: DMX512, self-propelled, master-slave, voice control, with RDM function.

Channel: CH7.CH14.CH16.CH35.CH60.CH73.CH82.CH84

Dimming: 32bit 0~100% linear dimming

Features: Single swing + dye + beam Working temperature: -30 degrees ~ 50 degrees

Strobe frequency: 1~30HZ Appearance: metal, black