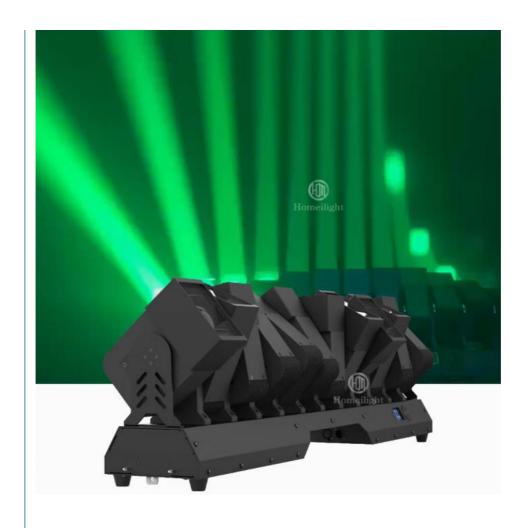

### **Product Specification**

Features: Single Swing + Dye + Beam

Power: 12X60W (800W) Light Source: 12pcs 60W RGBW 4in1

Control Mode: DMX512, Self-propelled, Master-slave, Voice

Control, With RDM Function.

• Channel: CH7.CH14.CH16.CH35.CH60.CH73.CH82.C

32bit 0~100% Linear Dimming • Dimming: • Working Temperature: -30 Degrees ~ 50 Degrees

1~30HZ Strobe Frequency: Metal, Black Material:

· Highlight: **RGBW Moving Head Bar,** 

## **Products Description**

Voltage: AC100~240V 50/60HZ

Power: 12\*60W (800W)

Lamp beads: 12 4-in-1 60W LED lamp beads

Control mode: DMX512, self-propelled, master-slave, voice control, with RDM function.

Channel: CH7.CH14.CH16.CH35.CH60.CH73.CH82.CH84

Dimming: 32bit 0~100% linear dimming

Features: Single swing + dye + beam Working temperature: -30 degrees ~ 50 degrees

Strobe frequency: 1~30HZ Appearance: metal, black