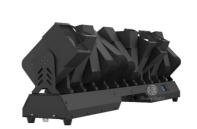

# New Arrival 12x90W Moving Head Bar RGBW 4 In 1 Wash Zoom Pixel Moving **Head Light**

### **Product Specification**

Features: Single Swing + Dye + Beam

Power: 12X60W (800W) Light Source: 12pcs 60W RGBW 4in1

Control Mode: DMX512, Self-propelled, Master-slave, Voice

Control, With RDM Function.

## **Products Description**

Voltage: AC100~240V 50/60HZ

Power: 12\*60W (800W)

Lamp beads: 12 4-in-1 60W LED lamp beads

Control mode: DMX512, self-propelled, master-slave, voice control, with RDM function.

Channel: CH7.CH14.CH16.CH35.CH60.CH73.CH82.CH84

Dimming: 32bit 0~100% linear dimming

Features: Single swing + dye + beam Working temperature: -30 degrees ~ 50 degrees

Strobe frequency: 1~30HZ Appearance: metal, black

Connection mode: DMX512 input and output / power input and output.

IP level: IP20

| Model Number      | HM-L1260                                        |
|-------------------|-------------------------------------------------|
| Power consumption | 800W                                            |
| Color             | 12pcs RGBW 4in1 LEDS                            |
| Application       | disco, bar,stage,wedding,club.                  |
| Effect            | each leds move individual                       |
| Display           | LCD display                                     |
| Control mode      | DMX512, Master-slave, Auto Run, Sound active    |
| Channel           | CH7.CH14.CH16.CH35.CH60.CH73.CH82.CH84 channels |
| Dimmer            | 0-100% Dimming                                  |
| Size              | 108*31*38cm                                     |
| Weight            | 31KG                                            |