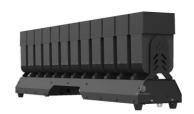

# New Arrival 12x90W Moving Head Bar RGBW 4 In 1 Wash Zoom Pixel Moving **Head Light**

### **Product Specification**

Features: Single Swing + Dye + Beam

Power: 12X60W (800W) Light Source: 12pcs 60W RGBW 4in1

Control Mode: DMX512, Self-propelled, Master-slave, Voice

Control, With RDM Function.

## **Products Description**

Voltage: AC100~240V 50/60HZ

Power: 12\*60W (800W)

Lamp beads: 12 4-in-1 60W LED lamp beads

Control mode: DMX512, self-propelled, master-slave, voice control, with RDM function.

Channel: CH7.CH14.CH16.CH35.CH60.CH73.CH82.CH84

Dimming: 32bit 0~100% linear dimming

Features: Single swing + dye + beam Working temperature: -30 degrees ~ 50 degrees

Strobe frequency: 1~30HZ Appearance: metal, black

Connection mode: DMX512 input and output / power input and output.

IP level: IP20

| Model Number      | HM-L1260                                        |
|-------------------|-------------------------------------------------|
| Power consumption | 800W                                            |
| Color             | 12pcs RGBW 4in1 LEDS                            |
| Application       | disco, bar,stage,wedding,club.                  |
| Effect            | each leds move individual                       |
| Display           | LCD display                                     |
| Control mode      | DMX512, Master-slave, Auto Run, Sound active    |
| Channel           | CH7.CH14.CH16.CH35.CH60.CH73.CH82.CH84 channels |
| Dimmer            | 0-100% Dimming                                  |
| Size              | 108*31*38cm                                     |
| Weight            | 31KG                                            |