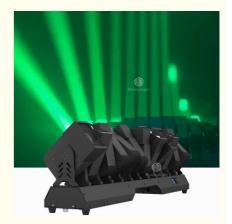

## 12x60W RGBW 4in1 Moving Head Beam Zoom Wash Pixel Moving Head Bar for Night Club

12x60W Moving Head Beam, **Pixel Moving Head Beam** 

### **Products Description**

Voltage: AC100~240V 50/60HZ

Power: 12\*60W (800W)

Lamp beads: 12 4-in-1 60W LED lamp beads

Control mode: DMX512, self-propelled, master-slave, voice control, with RDM function.