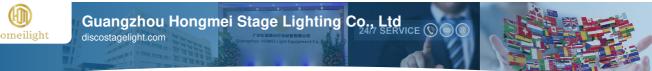

## 12x60W RGBW 4in1 Moving Head Beam Zoom Wash Pixel Moving Head Bar for Night Club

12x60W Moving Head Beam, **Pixel Moving Head Beam** 

### **Products Description**

Voltage: AC100~240V 50/60HZ

Power: 12\*60W (800W)

Lamp beads: 12 4-in-1 60W LED lamp beads

Control mode: DMX512, self-propelled, master-slave, voice control, with RDM function.