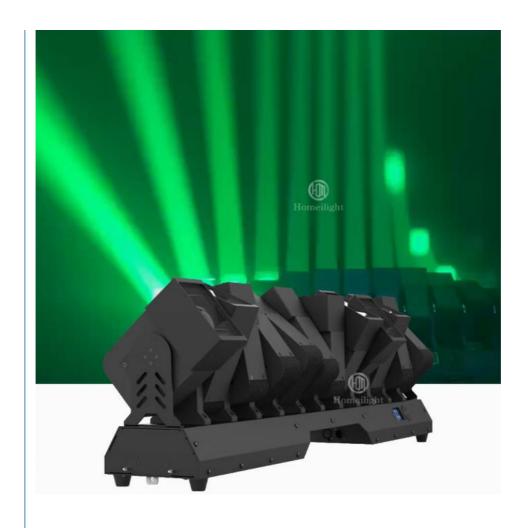

|
|-------------------|-------------------------------------------------|
| Power consumption | 800W                                            |
| Color             | 12pcs RGBW 4in1 LEDS                            |
| Application       | disco, bar,stage,wedding,club.                  |
| Effect            | each leds move individual                       |
| Display           | LCD display                                     |
| Control mode      | DMX512, Master-slave, Auto Run, Sound active    |
| Channel           | CH7.CH14.CH16.CH35.CH60.CH73.CH82.CH84 channels |
| Dimmer            | 0-100% Dimming                                  |
| Size              | 108*31*38cm                                     |
| Weight            | 31KG                                            |







# Guangzhou Hongmei Stage Lighting Co., Ltd



0086 15920458549





2nd Floor, No.1 Industrial Street, Yanger Village, Huadu istrict, Guangzhou, China