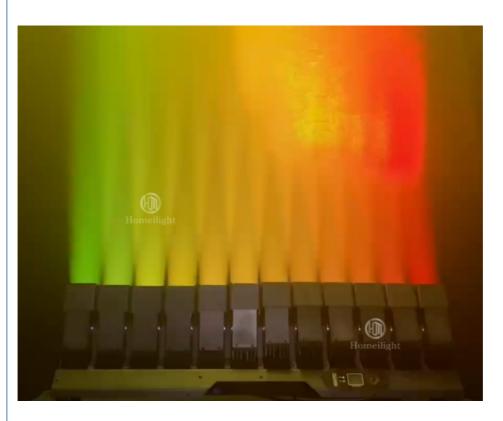

|
|-------------------|-------------------------------------------------|
| Power consumption | 800W                                            |
| Color             | 12pcs RGBW 4in1 LEDS                            |
| Application       | disco, bar,stage,wedding,club.                  |
| Effect            | each leds move individual                       |
| Display           | LCD display                                     |
| Control mode      | DMX512, Master-slave, Auto Run, Sound active    |
| Channel           | CH7.CH14.CH16.CH35.CH60.CH73.CH82.CH84 channels |
| Dimmer            | 0-100% Dimming                                  |
| Size              | 108*31*38cm                                     |
| Weight            | 31KG                                            |







# Guangzhou Hongmei Stage Lighting Co., Ltd



0086 15920458549





2nd Floor, No.1 Industrial Street, Yanger Village, Huadu istrict, Guangzhou, China