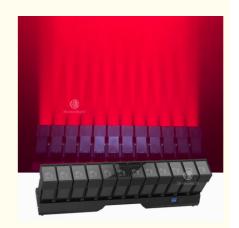

## 12x60W RGBW 4in1 Moving Head Beam Zoom Wash Pixel Moving Head Bar for Night Club

12x60W Moving Head Beam, **Pixel Moving Head Beam** 

### **Products Description**

Voltage: AC100~240V 50/60HZ

Power: 12\*60W (800W)

Lamp beads: 12 4-in-1 60W LED lamp beads

Control mode: DMX512, self-propelled, master-slave, voice control, with RDM function.