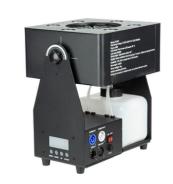

### **Product Specification**

90w • Power:

. Light Source: LED 4W RGBW

DMX512 Remote Control . Control:

6 Channels • DMX Channel: 180° • Spray Angle: Height: 11 Meters

1.5 Liters Use Time 45 Minutes • Water Tank Capacity:

## **Products Description**

| AC voltage             | 110v-240v 50/60Hz              |
|------------------------|--------------------------------|
| Power                  | 90w                            |
| Light source           | LED 4W RGBW                    |
| Control                | DMX512 remote control          |
| DMX channel            | 6 channels                     |
| Spray angle            | 180°                           |
| Height                 | 11 meters                      |
| Water tank capacity    | 1.5 liters Use time 45 minutes |
| Material               | All aluminum alloy             |
| Net weight             | 2.9 kg                         |
| Gross weight           | 4 kg                           |
| Machine size           | 30*22*32CM                     |
| Packing size           | 31*26.5*37CM                   |
| One package, two sizes | 56*33*39.5CM                   |