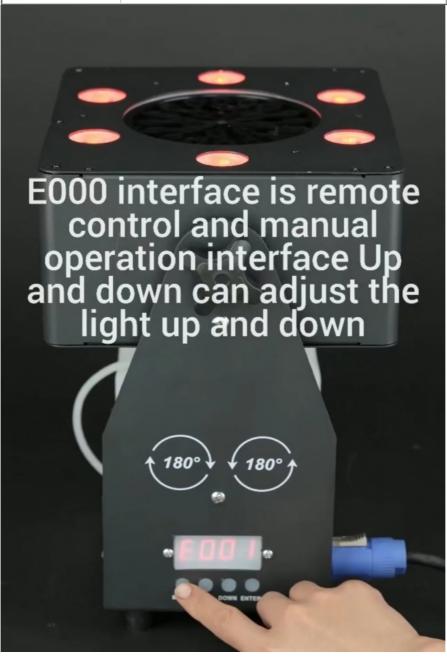

### **Product Specification**

90w • Power:

. Light Source: LED 4W RGBW

DMX512 Remote Control . Control:

6 Channels • DMX Channel: 180° • Spray Angle: Height: 11 Meters

1.5 Liters Use Time 45 Minutes • Water Tank Capacity:

## **Products Description**

| AC voltage             | 110v-240v 50/60Hz              |
|------------------------|--------------------------------|
| Power                  | 90w                            |
| Light source           | LED 4W RGBW                    |
| Control                | DMX512 remote control          |
| DMX channel            | 6 channels                     |
| Spray angle            | 180°                           |
| Height                 | 11 meters                      |
| Water tank capacity    | 1.5 liters Use time 45 minutes |
| Material               | All aluminum alloy             |
| Net weight             | 2.9 kg                         |
| Gross weight           | 4 kg                           |
| Machine size           | 30*22*32CM                     |
| Packing size           | 31*26.5*37CM                   |
| One package, two sizes | 56*33*39.5CM                   |