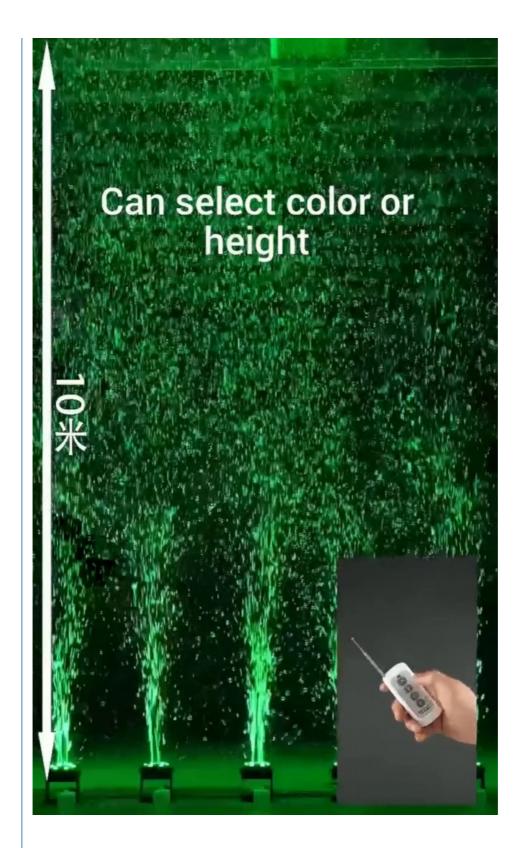

### **Product Specification**

90w • Power:

. Light Source: LED 4W RGBW

DMX512 Remote Control . Control:

6 Channels • DMX Channel: 180° • Spray Angle: Height: 11 Meters

1.5 Liters Use Time 45 Minutes • Water Tank Capacity:

## **Products Description**

| AC voltage             | 110v-240v 50/60Hz              |
|------------------------|--------------------------------|
| Power                  | 90w                            |
| Light source           | LED 4W RGBW                    |
| Control                | DMX512 remote control          |
| DMX channel            | 6 channels                     |
| Spray angle            | 180°                           |
| Height                 | 11 meters                      |
| Water tank capacity    | 1.5 liters Use time 45 minutes |
| Material               | All aluminum alloy             |
| Net weight             | 2.9 kg                         |
| Gross weight           | 4 kg                           |
| Machine size           | 30*22*32CM                     |
| Packing size           | 31*26.5*37CM                   |
| One package, two sizes | 56*33*39.5CM                   |