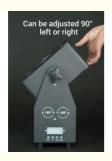

### **Product Specification**

90w • Power:

. Light Source: LED 4W RGBW

DMX512 Remote Control . Control:

6 Channels • DMX Channel: 180° • Spray Angle: Height: 11 Meters

1.5 Liters Use Time 45 Minutes • Water Tank Capacity:

## **Products Description**

| AC voltage             | 110v-240v 50/60Hz              |
|------------------------|--------------------------------|
| Power                  | 90w                            |
| Light source           | LED 4W RGBW                    |
| Control                | DMX512 remote control          |
| DMX channel            | 6 channels                     |
| Spray angle            | 180°                           |
| Height                 | 11 meters                      |
| Water tank capacity    | 1.5 liters Use time 45 minutes |
| Material               | All aluminum alloy             |
| Net weight             | 2.9 kg                         |
| Gross weight           | 4 kg                           |
| Machine size           | 30*22*32CM                     |
| Packing size           | 31*26.5*37CM                   |
| One package, two sizes | 56*33*39.5CM                   |