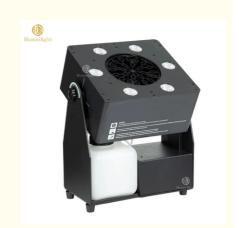

### **Product Specification**

90w • Power:

. Light Source: LED 4W RGBW

DMX512 Remote Control . Control:

6 Channels • DMX Channel: 180° • Spray Angle: Height: 11 Meters

1.5 Liters Use Time 45 Minutes • Water Tank Capacity:

## **Products Description**

| AC voltage             | 110v-240v 50/60Hz              |
|------------------------|--------------------------------|
| Power                  | 90w                            |
| Light source           | LED 4W RGBW                    |
| Control                | DMX512 remote control          |
| DMX channel            | 6 channels                     |
| Spray angle            | 180°                           |
| Height                 | 11 meters                      |
| Water tank capacity    | 1.5 liters Use time 45 minutes |
| Material               | All aluminum alloy             |
| Net weight             | 2.9 kg                         |
| Gross weight           | 4 kg                           |
| Machine size           | 30*22*32CM                     |
| Packing size           | 31*26.5*37CM                   |
| One package, two sizes | 56*33*39.5CM                   |