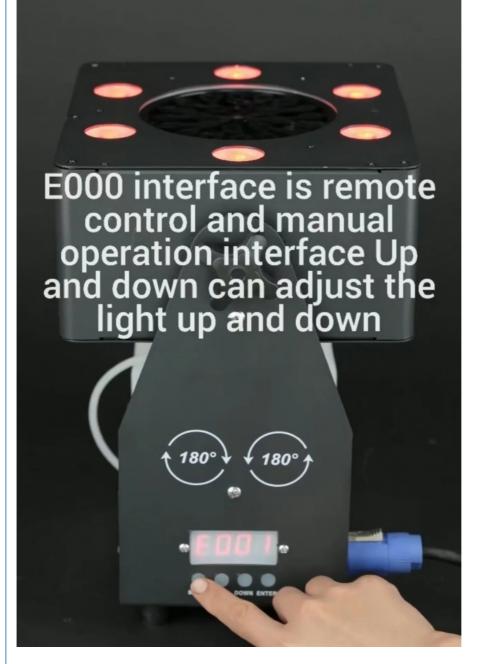

#### **Product Specification**

- Power:
- Light Source:
- Control:
- DMX Channel:
- Spray Angle:
- Height:
- Water Tank Capacity:
- Material:

| 90w                            |
|--------------------------------|
| LED 4W RGBW                    |
| DMX512 Remote Control          |
| 6 Channels                     |
| 180°                           |
| 11 Meters                      |
| 1.5 Liters Use Time 45 Minutes |
| All Aluminum Alloy             |

## **Products Description**

| AC voltage                | 110v-240v 50/60Hz              |
|---------------------------|--------------------------------|
| Power                     | 90w                            |
| Light source              | LED 4W RGBW                    |
| Control                   | DMX512 remote control          |
| DMX channel               | 6 channels                     |
| Spray angle               | 180°                           |
| Height                    | 11 meters                      |
| Water tank capacity       | 1.5 liters Use time 45 minutes |
| Material                  | All aluminum alloy             |
| Net weight                | 2.9 kg                         |
| Gross weight              | 4 kg                           |
| Machine size              | 30*22*32CM                     |
| Packing size              | 31*26.5*37CM                   |
| One package, two<br>sizes | 56*33*39.5CM                   |