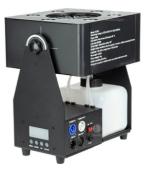

# High Power LED Bubble Machine with LED for Wedding Mini Stage Effect Machine

#### **Product Specification**

- Power:
- Light Source:
- Control:
- DMX Channel:
- Spray Angle:
- Height:
- Water Tank Capacity:
- Material:

| 90w                            |
|--------------------------------|
| LED 4W RGBW                    |
| DMX512 Remote Control          |
| 6 Channels                     |
| 180°                           |
| 11 Meters                      |
| 1.5 Liters Use Time 45 Minutes |
| All Aluminum Alloy             |

## **Products Description**

| AC voltage                | 110v-240v 50/60Hz              |
|---------------------------|--------------------------------|
| Power                     | 90w                            |
| Light source              | LED 4W RGBW                    |
| Control                   | DMX512 remote control          |
| DMX channel               | 6 channels                     |
| Spray angle               | 180°                           |
| Height                    | 11 meters                      |
| Water tank capacity       | 1.5 liters Use time 45 minutes |
| Material                  | All aluminum alloy             |
| Net weight                | 2.9 kg                         |
| Gross weight              | 4 kg                           |
| Machine size              | 30*22*32CM                     |
| Packing size              | 31*26.5*37CM                   |
| One package, two<br>sizes | 56*33*39.5CM                   |