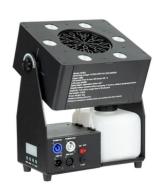

# High Power LED Bubble Machine with LED for Wedding Mini Stage Effect Machine

#### **Product Specification**

- Power:
- Light Source:
- Control:
- DMX Channel:
- Spray Angle:
- Height:
- Water Tank Capacity:
- Material:

| 90w                            |
|--------------------------------|
| LED 4W RGBW                    |
| DMX512 Remote Control          |
| 6 Channels                     |
| 180°                           |
| 11 Meters                      |
| 1.5 Liters Use Time 45 Minutes |
| All Aluminum Alloy             |

## **Products Description**

| AC voltage                | 110v-240v 50/60Hz              |
|---------------------------|--------------------------------|
| Power                     | 90w                            |
| Light source              | LED 4W RGBW                    |
| Control                   | DMX512 remote control          |
| DMX channel               | 6 channels                     |
| Spray angle               | 180°                           |
| Height                    | 11 meters                      |
| Water tank capacity       | 1.5 liters Use time 45 minutes |
| Material                  | All aluminum alloy             |
| Net weight                | 2.9 kg                         |
| Gross weight              | 4 kg                           |
| Machine size              | 30*22*32CM                     |
| Packing size              | 31*26.5*37CM                   |
| One package, two<br>sizes | 56*33*39.5CM                   |