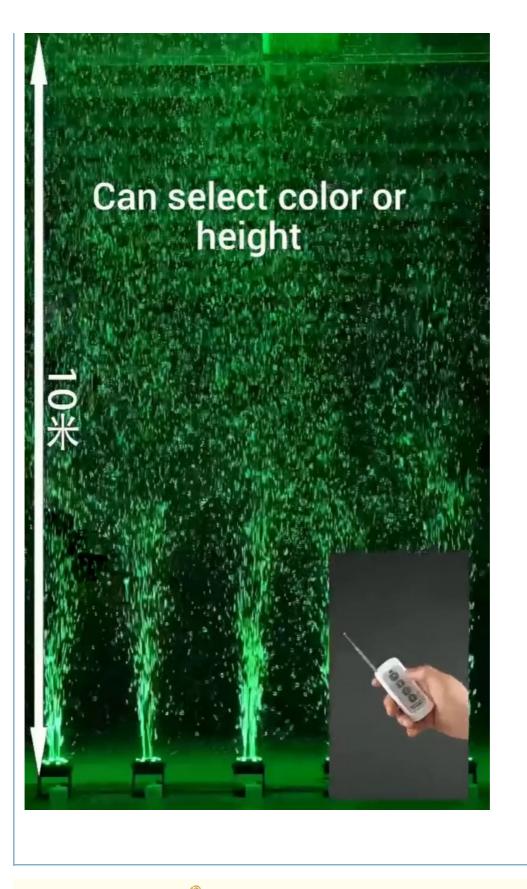

#### **Product Specification**

- Power:
- Light Source:
- Control:
- DMX Channel:
- Spray Angle:
- Height:
- Water Tank Capacity:
- Material:

| 90w                            |
|--------------------------------|
| LED 4W RGBW                    |
| DMX512 Remote Control          |
| 6 Channels                     |
| 180°                           |
| 11 Meters                      |
| 1.5 Liters Use Time 45 Minutes |
| All Aluminum Alloy             |

## **Products Description**

| AC voltage                | 110v-240v 50/60Hz              |
|---------------------------|--------------------------------|
| Power                     | 90w                            |
| Light source              | LED 4W RGBW                    |
| Control                   | DMX512 remote control          |
| DMX channel               | 6 channels                     |
| Spray angle               | 180°                           |
| Height                    | 11 meters                      |
| Water tank capacity       | 1.5 liters Use time 45 minutes |
| Material                  | All aluminum alloy             |
| Net weight                | 2.9 kg                         |
| Gross weight              | 4 kg                           |
| Machine size              | 30*22*32CM                     |
| Packing size              | 31*26.5*37CM                   |
| One package, two<br>sizes | 56*33*39.5CM                   |