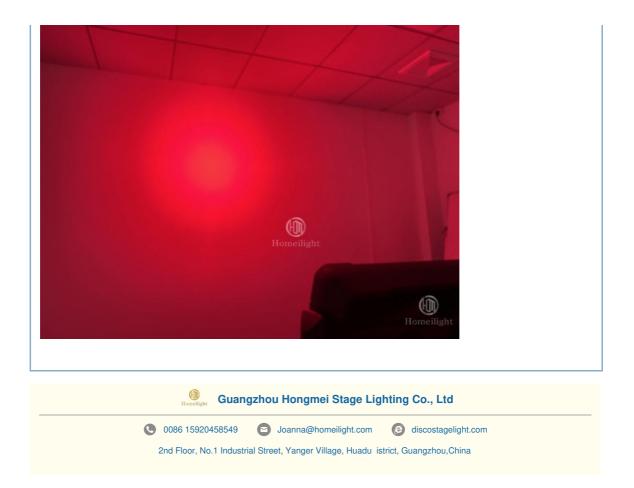

High brightness

Waterproof case

Import Fan, Good heat dissipation

Suitable for outdoor building decoration

Waterproof Powercon

Match waterproof power cable and signal cable

60X12W IP65 LED Wall Washer City Color Flood Light

60X12W IP65 LED Wall Washer City Color Flood Light

With Waterproof cap, Outdoor use

Prod

Ir Product Introduction