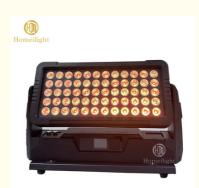

## **Product Specification**

| <ul> <li>Item Type:</li> </ul>                                                                                    | Wall Washers                                  |     |
|-------------------------------------------------------------------------------------------------------------------|-----------------------------------------------|-----|
| Lighting Solutions Service<br>Lighting And Circuitry<br>Design Place Of Origin<br>Guangdong, China Lamp<br>Lumin: | AC85-265V/DC12-24V                            |     |
| <ul> <li>Model Number:</li> </ul>                                                                                 | HM-W60                                        |     |
| LED Light Source:                                                                                                 | 60pcs RGBW 4in1                               |     |
| Control:                                                                                                          | DMX512,master Slave,Automatic,sound<br>Active | - W |
| DMX Channel:                                                                                                      | 4/8CH                                         |     |
| Product Size:                                                                                                     | 62*23*43cm                                    |     |
| Weight:                                                                                                           | 15kg                                          |     |

## More Images

**Product Description** 

China Factory 60X12W City Colot Outdoor Waterproof RGBW 4in1 LED City Color Light LED Flood Light

Product Description

| Model Number      | HM-W60                                       |
|-------------------|----------------------------------------------|
| Power consumption | 500W                                         |
| Led QTY           | 60pcs 12W RGBW 4in1 leds                     |
| Application       | disco, bar,stage,wedding,club.               |
| Material          | Aluminum                                     |
| Protection level  | IP65                                         |
| Control mode      | DMX512, Master-slave, Auto Run, Sound active |
| Channel           | 4/8CH                                        |
| Dimmer            | 0-100% Dimming                               |
| Packing size      | 60*22*43cm(1PC/CTN)                          |
| Weight            | 13KG                                         |