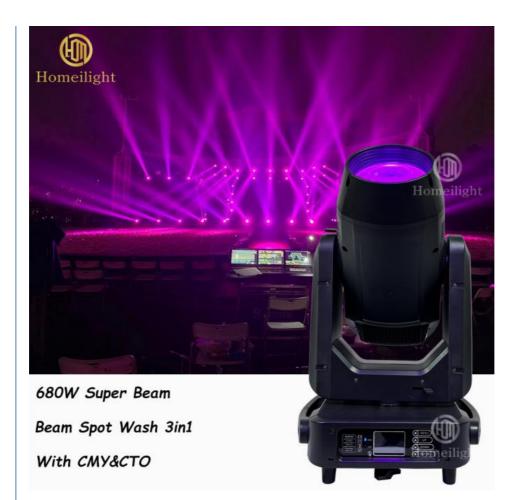

Guangdong, China

CE/SGS/RoHS

HM-M680W

500 Piece/Pieces per Month

Homei

Beam Spot Wash 3in1 With CMY&CTO

# **Products Description**

Light source: 680W white light LED module LED lifetime: more than 50,000 hours Color: white light + 5 colors + CTO,can achieve color flow, color rainbow C:Cyan M:Magenta Y:Yellow Rotating gobo wheel: 7gobos+white Fixed gobo wheel: 6 fixed gobo + white + dynamic pattern.Can achieve effects such as rotation, two-way flow, jitter, etc.