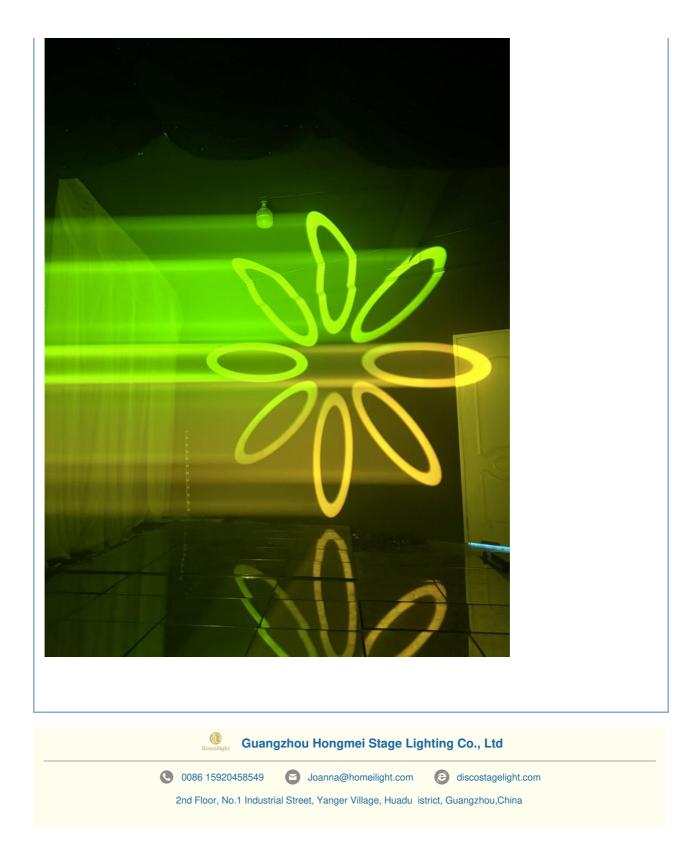

#### More Images

# **Products Description**

Light source: 680W white light LED module LED lifetime: more than 50,000 hours Color: white light + 5 colors + CTO,can achieve color flow, color rainbow C:Cyan M:Magenta Y:Yellow Rotating gobo wheel: 7gobos+white Fixed gobo wheel: 6 fixed gobo + white + dynamic pattern.Can achieve effects such as rotation, two-way flow, jitter, etc.