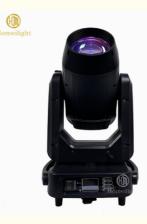

# **Products Description**

Light source: 680W white light LED module LED lifetime: more than 50,000 hours Color: white light + 5 colors + CTO,can achieve color flow, color rainbow C:Cyan M:Magenta Y:Yellow Rotating gobo wheel: 7gobos+white Fixed gobo wheel: 6 fixed gobo + white + dynamic pattern.Can achieve effects such as rotation, two-way flow, jitter, etc.

| Model Number      | HM-M680W                                     |
|-------------------|----------------------------------------------|
| Power consumption | 800W                                         |
| Bulb              | 680W LED module                              |
| Application       | disco, bar,stage,wedding,club.               |
| Color             | white light + 5 colors + CTO                 |
| Fixed Gobo        | 6 fixed gobo + white + dynamic pattern       |
| Rotating Gobo     | 7 gobos + white                              |
| Prism             | 8+8+8 prism, 8prism                          |
| Display           | button type                                  |
| Control mode      | DMX512, Master-slave, Auto Run, Sound active |
| Channel           | 16/20CH                                      |
| Dimmer            | 0-100% Dimming                               |
| Size              | 68*50*48cm                                   |
| Weight            | 23KG                                         |