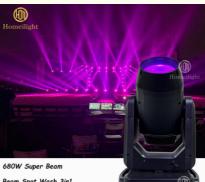

Guangdong, China

CE/SGS/RoHS

HM-M680W

500 Piece/Pieces per Month

Homei

Beam Spot Wash 3in1 With CMY&CTO

# **Products Description**

Light source: 680W white light LED module LED lifetime: more than 50,000 hours Color: white light + 5 colors + CTO,can achieve color flow, color rainbow C:Cyan M:Magenta Y:Yellow Rotating gobo wheel: 7gobos+white Fixed gobo wheel: 6 fixed gobo + white + dynamic pattern.Can achieve effects such as rotation, two-way flow, jitter, etc.