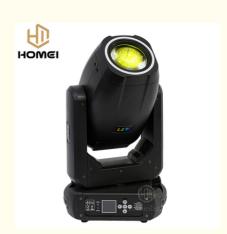

# **High Brightness LED Beam Spot Wash 200w Moving Head with Ring For Event Party Concert**

## Specification

200W sharpy beam moving head light

light sourse 200W module

Power consumption: 200W

Beam Angle: 0-30 degree

Color:8 color+white

Fixed gobo : 7 fixed gobo+ white

With rainbow effect

Prism wheel:3 prism, 8prism

| Products Name     | High Brightness LED Beam Spot Wash 200w Moving Head with Ring For Event Party Concert |
|-------------------|---------------------------------------------------------------------------------------|
| Model Number      | HM-M200W                                                                              |
| Power consumption | 200W                                                                                  |
| Light sourse      | 200W module                                                                           |
| Application       | disco, bar,stage,wedding,club.                                                        |
| Beam Angle        | 0-30°                                                                                 |
| Color             | 8 Colors + White                                                                      |
| Fixed Gobos       | 7 Gobos + White                                                                       |
| Rotation Gobos    | 8 Gobos + White                                                                       |
| Prism             | 3 prism                                                                               |
| Display           | button type                                                                           |
| Control mode      | DMX512, Master-slave, Auto Run, Sound active                                          |
| Channel           | 16CH                                                                                  |
| Dimmer            | 0-100% Dimming                                                                        |
| Size              | 35*30*59m                                                                             |
| Weight            | 16KG                                                                                  |
|                   | '                                                                                     |