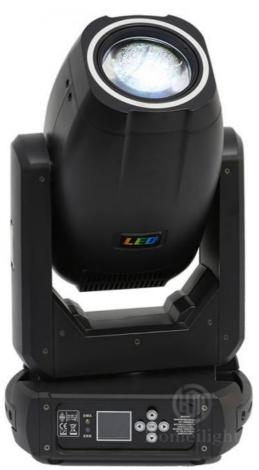

# **High Brightness LED Beam Spot Wash 200w Moving Head with Ring For Event Party Concert**

## Specification

200W sharpy beam moving head light

light sourse 200W module

Power consumption: 200W

Beam Angle: 0-30 degree

Color:8 color+white

Fixed gobo : 7 fixed gobo+ white

With rainbow effect

Prism wheel:3 prism, 8prism

| Products Name     | High Brightness LED Beam Spot Wash 200w Moving Head with Ring For Event Party Concert |
|-------------------|---------------------------------------------------------------------------------------|
| Model Number      | HM-M200W                                                                              |
| Power consumption | 200W                                                                                  |
| Light sourse      | 200W module                                                                           |
| Application       | disco, bar,stage,wedding,club.                                                        |
| Beam Angle        | 0-30°                                                                                 |
| Color             | 8 Colors + White                                                                      |
| Fixed Gobos       | 7 Gobos + White                                                                       |
| Rotation Gobos    | 8 Gobos + White                                                                       |
| Prism             | 3 prism                                                                               |
| Display           | button type                                                                           |
| Control mode      | DMX512, Master-slave, Auto Run, Sound active                                          |
| Channel           | 16CH                                                                                  |
| Dimmer            | 0-100% Dimming                                                                        |
| Size              | 35*30*59m                                                                             |
| Weight            | 16KG                                                                                  |
|                   | '                                                                                     |