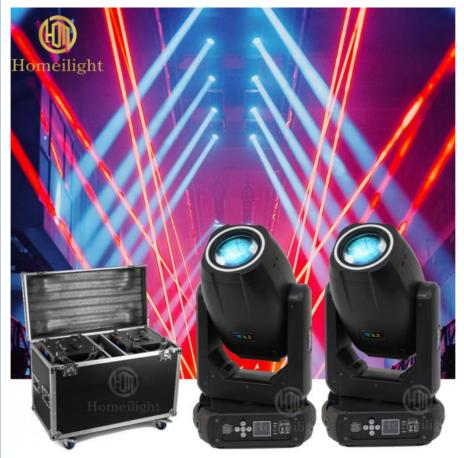

# **High Brightness LED Beam Spot Wash 200w Moving Head with Ring For Event Party Concert**

## Specification

200W sharpy beam moving head light

light sourse 200W module

Power consumption: 200W

Beam Angle: 0-30 degree

Color:8 color+white

Fixed gobo : 7 fixed gobo+ white

With rainbow effect

Prism wheel:3 prism, 8prism

| Products Name     | High Brightness LED Beam Spot Wash 200w Moving Head with Ring For Event Party Concert |
|-------------------|---------------------------------------------------------------------------------------|
| Model Number      | HM-M200W                                                                              |
| Power consumption | 200W                                                                                  |
| Light sourse      | 200W module                                                                           |
| Application       | disco, bar,stage,wedding,club.                                                        |
| Beam Angle        | 0-30°                                                                                 |
| Color             | 8 Colors + White                                                                      |
| Fixed Gobos       | 7 Gobos + White                                                                       |
| Rotation Gobos    | 8 Gobos + White                                                                       |
| Prism             | 3 prism                                                                               |
| Display           | button type                                                                           |
| Control mode      | DMX512, Master-slave, Auto Run, Sound active                                          |
| Channel           | 16CH                                                                                  |
| Dimmer            | 0-100% Dimming                                                                        |
| Size              | 35*30*59m                                                                             |
| Weight            | 16KG                                                                                  |
|                   | '                                                                                     |