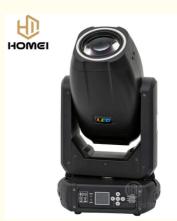

# **High Brightness LED Beam Spot Wash 200w Moving Head with Ring For Event Party Concert**

## Specification

200W sharpy beam moving head light

light sourse 200W module

Power consumption: 200W

Beam Angle: 0-30 degree

Color:8 color+white

Fixed gobo : 7 fixed gobo+ white

With rainbow effect

Prism wheel:3 prism, 8prism

| Products Name     | High Brightness LED Beam Spot Wash 200w Moving Head with Ring For Event Party Concert |
|-------------------|---------------------------------------------------------------------------------------|
| Model Number      | HM-M200W                                                                              |
| Power consumption | 200W                                                                                  |
| Light sourse      | 200W module                                                                           |
| Application       | disco, bar,stage,wedding,club.                                                        |
| Beam Angle        | 0-30°                                                                                 |
| Color             | 8 Colors + White                                                                      |
| Fixed Gobos       | 7 Gobos + White                                                                       |
| Rotation Gobos    | 8 Gobos + White                                                                       |
| Prism             | 3 prism                                                                               |
| Display           | button type                                                                           |
| Control mode      | DMX512, Master-slave, Auto Run, Sound active                                          |
| Channel           | 16CH                                                                                  |
| Dimmer            | 0-100% Dimming                                                                        |
| Size              | 35*30*59m                                                                             |
| Weight            | 16KG                                                                                  |
|                   | '                                                                                     |