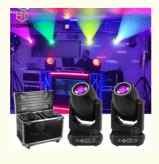

# **High Brightness LED Beam Spot Wash 200w Moving Head with Ring For Event Party Concert**

## Specification

200W sharpy beam moving head light

light sourse 200W module

Power consumption: 200W

Beam Angle: 0-30 degree

Color:8 color+white

Fixed gobo : 7 fixed gobo+ white

With rainbow effect

Prism wheel:3 prism, 8prism

| Products Name     | High Brightness LED Beam Spot Wash 200w Moving Head with Ring For Event Party Concert |
|-------------------|---------------------------------------------------------------------------------------|
| Model Number      | HM-M200W                                                                              |
| Power consumption | 200W                                                                                  |
| Light sourse      | 200W module                                                                           |
| Application       | disco, bar,stage,wedding,club.                                                        |
| Beam Angle        | 0-30°                                                                                 |
| Color             | 8 Colors + White                                                                      |
| Fixed Gobos       | 7 Gobos + White                                                                       |
| Rotation Gobos    | 8 Gobos + White                                                                       |
| Prism             | 3 prism                                                                               |
| Display           | button type                                                                           |
| Control mode      | DMX512, Master-slave, Auto Run, Sound active                                          |
| Channel           | 16CH                                                                                  |
| Dimmer            | 0-100% Dimming                                                                        |
| Size              | 35*30*59m                                                                             |
| Weight            | 16KG                                                                                  |
|                   | '                                                                                     |