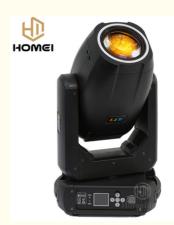

### DJ Stage Light 200w LED BSW Moving Head with Ring For Event Party Concert

# DJ Stage Light 200w LED BSW Moving Head with Ring For Event Party Concert

Specification

200W sharpy beam moving head light

light sourse 200W module

Power consumption: 200W

Beam Angle: 0-30 degree

Color:8 color+white

Fixed gobo: 7 fixed gobo+ white

With rainbow effect

Prism wheel:3 prism, 8prism

| Products Name     | DJ Stage Light 200w LED BSW Moving Head with Ring For<br>Event Party Concert |
|-------------------|------------------------------------------------------------------------------|
| Model Number      | HM-M200W                                                                     |
| Power consumption | 200W                                                                         |
| Light sourse      | 200W module                                                                  |
| Application       | disco, bar,stage,wedding,club.                                               |
| Beam Angle        | 0-30°                                                                        |
| Color             | 8 Colors + White                                                             |
| Fixed Gobos       | 7 Gobos + White                                                              |
| Rotation Gobos    | 8 Gobos + White                                                              |
| Prism             | 3 prism                                                                      |
| Display           | button type                                                                  |
| Control mode      | DMX512, Master-slave, Auto Run, Sound active                                 |
| Channel           | 16CH                                                                         |
| Dimmer            | 0-100% Dimming                                                               |
| Size              | 35*30*59m                                                                    |
| Weight            | 16KG                                                                         |
|                   | ·                                                                            |