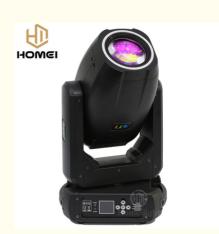

### DJ Stage Light 200w LED BSW Moving Head with Ring For Event Party Concert

# DJ Stage Light 200w LED BSW Moving Head with Ring For Event Party Concert

Specification

200W sharpy beam moving head light

light sourse 200W module

Power consumption: 200W

Beam Angle: 0-30 degree

Color:8 color+white

Fixed gobo: 7 fixed gobo+ white

With rainbow effect

Prism wheel:3 prism, 8prism

| Products Name     | DJ Stage Light 200w LED BSW Moving Head with Ring For<br>Event Party Concert |
|-------------------|------------------------------------------------------------------------------|
| Model Number      | HM-M200W                                                                     |
| Power consumption | 200W                                                                         |
| Light sourse      | 200W module                                                                  |
| Application       | disco, bar,stage,wedding,club.                                               |
| Beam Angle        | 0-30°                                                                        |
| Color             | 8 Colors + White                                                             |
| Fixed Gobos       | 7 Gobos + White                                                              |
| Rotation Gobos    | 8 Gobos + White                                                              |
| Prism             | 3 prism                                                                      |
| Display           | button type                                                                  |
| Control mode      | DMX512, Master-slave, Auto Run, Sound active                                 |
| Channel           | 16CH                                                                         |
| Dimmer            | 0-100% Dimming                                                               |
| Size              | 35*30*59m                                                                    |
| Weight            | 16KG                                                                         |
|                   | ·                                                                            |