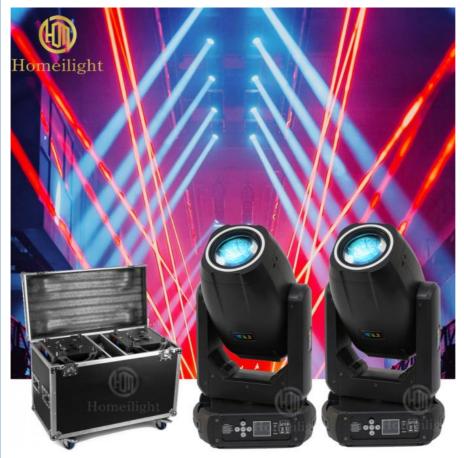

### DJ Stage Light 200w LED BSW Moving Head with Ring For Event Party Concert

# DJ Stage Light 200w LED BSW Moving Head with Ring For Event Party Concert

Specification

200W sharpy beam moving head light

light sourse 200W module

Power consumption: 200W

Beam Angle: 0-30 degree

Color:8 color+white

Fixed gobo: 7 fixed gobo+ white

With rainbow effect

Prism wheel:3 prism, 8prism

| Products Name     | DJ Stage Light 200w LED BSW Moving Head with Ring For<br>Event Party Concert |
|-------------------|------------------------------------------------------------------------------|
| Model Number      | HM-M200W                                                                     |
| Power consumption | 200W                                                                         |
| Light sourse      | 200W module                                                                  |
| Application       | disco, bar,stage,wedding,club.                                               |
| Beam Angle        | 0-30°                                                                        |
| Color             | 8 Colors + White                                                             |
| Fixed Gobos       | 7 Gobos + White                                                              |
| Rotation Gobos    | 8 Gobos + White                                                              |
| Prism             | 3 prism                                                                      |
| Display           | button type                                                                  |
| Control mode      | DMX512, Master-slave, Auto Run, Sound active                                 |
| Channel           | 16CH                                                                         |
| Dimmer            | 0-100% Dimming                                                               |
| Size              | 35*30*59m                                                                    |
| Weight            | 16KG                                                                         |
|                   | ·                                                                            |