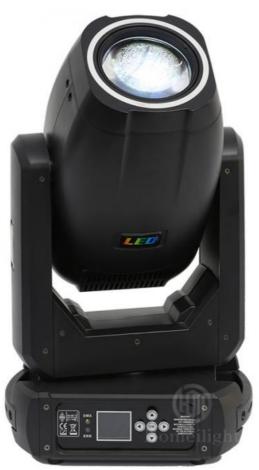

### DJ Stage Light 200w LED BSW Moving Head with Ring For Event Party Concert

# DJ Stage Light 200w LED BSW Moving Head with Ring For Event Party Concert

Specification

200W sharpy beam moving head light

light sourse 200W module

Power consumption: 200W

Beam Angle: 0-30 degree

Color:8 color+white

Fixed gobo: 7 fixed gobo+ white

With rainbow effect

Prism wheel:3 prism, 8prism

| Products Name     | DJ Stage Light 200w LED BSW Moving Head with Ring For<br>Event Party Concert |
|-------------------|------------------------------------------------------------------------------|
| Model Number      | HM-M200W                                                                     |
| Power consumption | 200W                                                                         |
| Light sourse      | 200W module                                                                  |
| Application       | disco, bar,stage,wedding,club.                                               |
| Beam Angle        | 0-30°                                                                        |
| Color             | 8 Colors + White                                                             |
| Fixed Gobos       | 7 Gobos + White                                                              |
| Rotation Gobos    | 8 Gobos + White                                                              |
| Prism             | 3 prism                                                                      |
| Display           | button type                                                                  |
| Control mode      | DMX512, Master-slave, Auto Run, Sound active                                 |
| Channel           | 16CH                                                                         |
| Dimmer            | 0-100% Dimming                                                               |
| Size              | 35*30*59m                                                                    |
| Weight            | 16KG                                                                         |
|                   | ·                                                                            |