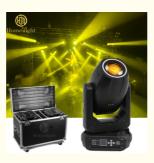

### DJ Stage Light 200w LED BSW Moving Head with Ring For Event Party Concert

# DJ Stage Light 200w LED BSW Moving Head with Ring For Event Party Concert

Specification

200W sharpy beam moving head light

light sourse 200W module

Power consumption: 200W

Beam Angle: 0-30 degree

Color:8 color+white

Fixed gobo: 7 fixed gobo+ white

With rainbow effect

Prism wheel:3 prism, 8prism

| Products Name     | DJ Stage Light 200w LED BSW Moving Head with Ring For<br>Event Party Concert |
|-------------------|------------------------------------------------------------------------------|
| Model Number      | HM-M200W                                                                     |
| Power consumption | 200W                                                                         |
| Light sourse      | 200W module                                                                  |
| Application       | disco, bar,stage,wedding,club.                                               |
| Beam Angle        | 0-30°                                                                        |
| Color             | 8 Colors + White                                                             |
| Fixed Gobos       | 7 Gobos + White                                                              |
| Rotation Gobos    | 8 Gobos + White                                                              |
| Prism             | 3 prism                                                                      |
| Display           | button type                                                                  |
| Control mode      | DMX512, Master-slave, Auto Run, Sound active                                 |
| Channel           | 16CH                                                                         |
| Dimmer            | 0-100% Dimming                                                               |
| Size              | 35*30*59m                                                                    |
| Weight            | 16KG                                                                         |
|                   | ·                                                                            |