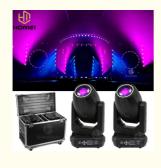

me:

. Place of Origin: Guangdong, China

Brand Name: Homei

CE/SGS/RoHS · Certification: Model Number: HM-M200W Minimum Order Quantity: 2 pieces Packaging Details: carton/flightcase

• Payment Terms: MoneyGram, Western Union, T/T,paypal

5-7 working days

Supply Ability: 500 Piece/Pieces per Month



#### **Product Specification**

Color Temperature(CCT): 3200K Lamp Luminous 200 Efficiency(lm/w):

• Lighting Solutions Service: Lighting And Circuitry Design

· Lifespan (hours): 50000 50000 Working Time (hours):

• Type: Moving Head Lights • Input Voltage(V): AC100-240v/50-60Hz

Lamp Luminous Flux(Im): 28500 • CRI (Ra>): 90 • Working Temperature(°C): -20 - 45 • Working Lifetime(Hour): 100000 IP Rating: IP20

· Color: 8 Colors + Open . Application: Wedding, disco, party



#### More Images





# DJ Stage Light 200w LED BSW Moving Head with Ring For Event Party Concert

Specification

200W sharpy beam moving head light

light sourse 200W module

Power consumption: 200W

Beam Angle: 0-30 degree

Color:8 color+white

Fixed gobo: 7 fixed gobo+ white

With rainbow effect

Prism wheel:3 prism, 8prism

| Products Name     | DJ Stage Light 200w LED BSW Moving Head with Ring For<br>Event Party Concert |
|-------------------|------------------------------------------------------------------------------|
| Model Number      | HM-M200W                                                                     |
| Power consumption | 200W                                                                         |
| Light sourse      | 200W module