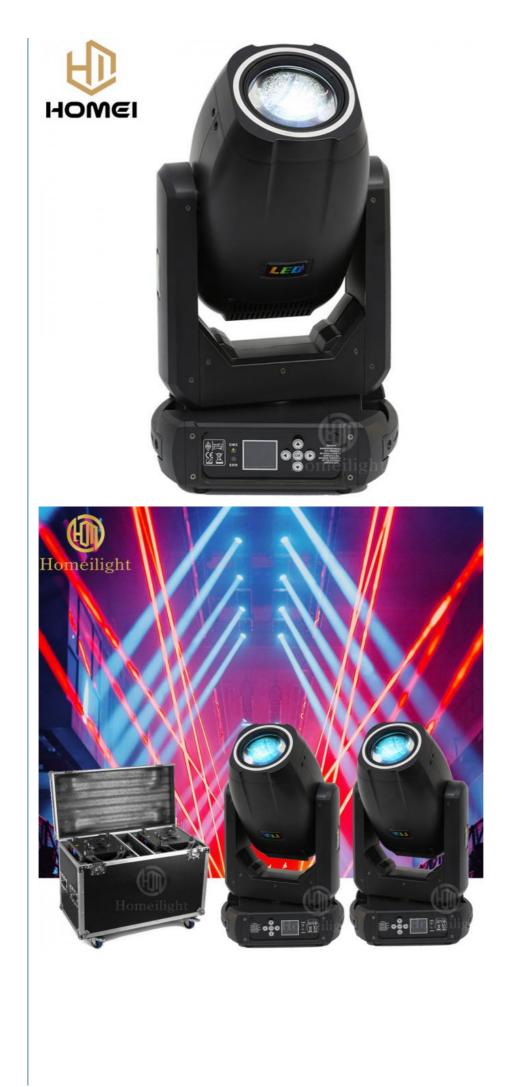

## 200W Beam Super Bright Moving Head Light LED 200W BSW Sharpy Light

# 200W Beam Super Bright Moving Head Light LED 200W BSW Sharpy Light

#### Specification

200W sharpy beam moving head light

light sourse 200W module

Power consumption: 200W

Beam Angle: 0-30 degree

Color:8 color+white

Fixed gobo : 7 fixed gobo+ white

With rainbow effect

Prism wheel:3 prism, 8prism

| Products Name     | 200W Beam Super Bright Moving Head Light LED 200W BSW Sharpy Light |
|-------------------|--------------------------------------------------------------------|
| Model Number      | HM-M200W                                                           |
| Power consumption | 200W                                                               |
| Light sourse      | 200W module                                                        |
| Application       | disco, bar,stage,wedding,club.                                     |
| Beam Angle        | 0-30°                                                              |
| Color             | 8 Colors + White                                                   |
| Fixed Gobos       | 7 Gobos + White                                                    |
| Rotation Gobos    | 8 Gobos + White                                                    |
| Prism             | 3 prism                                                            |
| Display           | button type                                                        |
| Control mode      | DMX512, Master-slave, Auto Run, Sound active                       |
| Channel           | 16CH                                                               |
| Dimmer            | 0-100% Dimming                                                     |
| Size              | 35*30*59m                                                          |
| Weight            | 16KG                                                               |