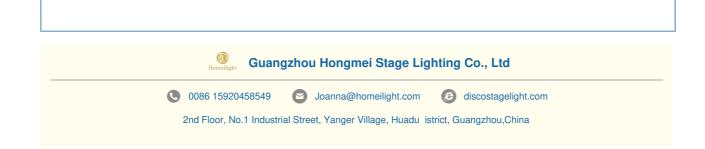

## 200W Beam Super Bright Moving Head Light LED 200W BSW Sharpy Light

# 200W Beam Super Bright Moving Head Light LED 200W BSW Sharpy Light

#### Specification

200W sharpy beam moving head light

light sourse 200W module

Power consumption: 200W

Beam Angle: 0-30 degree

Color:8 color+white

Fixed gobo : 7 fixed gobo+ white

With rainbow effect

Prism wheel:3 prism, 8prism

| Products Name     | 200W Beam Super Bright Moving Head Light LED 200W BSW Sharpy Light |
|-------------------|--------------------------------------------------------------------|
| Model Number      | HM-M200W                                                           |
| Power consumption | 200W                                                               |
| Light sourse      | 200W module                                                        |
| Application       | disco, bar,stage,wedding,club.                                     |
| Beam Angle        | 0-30°                                                              |
| Color             | 8 Colors + White                                                   |
| Fixed Gobos       | 7 Gobos + White                                                    |
| Rotation Gobos    | 8 Gobos + White                                                    |
| Prism             | 3 prism                                                            |
| Display           | button type                                                        |
| Control mode      | DMX512, Master-slave, Auto Run, Sound active                       |
| Channel           | 16CH                                                               |
| Dimmer            | 0-100% Dimming                                                     |
| Size              | 35*30*59m                                                          |
| Weight            | 16KG                                                               |