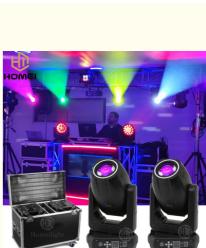

RoHS

Homei

## 200W Beam Super Bright Moving Head Light LED 200W BSW Sharpy Light

### **Basic Information**

- Place of Origin:
- Brand Name:
- Certification:
- Model Number:
- Minimum Order Quantity:
- Packaging Details:
- Delivery Time: 5-7 working days
- Payment Terms:
- Supply Ability:



**Product Specification** 

- Color Temperature(CCT): 3200K
- Lamp Luminous 200 Efficiency(Im/w):
- Lighting Solutions Service: Lighting And Circuitry Design
- Lifespan (hours):
- Working Time (hours):
- Type:
- Input Voltage(V):
- Lamp Luminous Flux(Im):
- CRI (Ra>):
- Working Temperature(°C): -20 45
- Working Lifetime(Hour):
- IP Rating: Color:
- Application:

50000 50000 Moving Head Lights AC100-240v/50-60Hz 28500 90

- 100000 IP20
- 8 Colors + Open
  - Wedding,disco,party



#### More Images





ာစ္ရွိစ

Ð

HOMEI

#### **Product Description**

# 200W Beam Super Bright Moving Head Light LED 200W BSW Sharpy Light

#### Specification

200W sharpy beam moving head light

light sourse 200W module

Power consumption: 200W

Beam Angle: 0-30 degree

Color:8 color+white

Fixed gobo : 7 fixed gobo+ white

With rainbow effect

Prism wheel:3 prism, 8prism

| Products Name     | 200W Beam Super Bright Moving Head Light LED 200W BSW Sharpy Light |
|-------------------|--------------------------------------------------------------------|
| Model Number      | HM-M200W                                                           |
| Power consumption | 200W                                                               |
| Light sourse      | 200W module