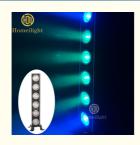

# High Power LED Matrix Light 6x50W RGBW 4in1 Pixel Beam Strobe Stage Light

#### **Product Description**

High Power LED Matrix Light 6x50W RGBW 4in1 Pixel Beam Strobe Stage Light

**Product Description** 

- \*input voltage: 110-240V voltage 5060Hz6 \*Power: 600NN
- \*Light source: 6x5ON RGBW LED
- \*Aperture: 2 long strips of light with a total of 5w.
- \*Aura: 6 ring strips of light with a total of 10N\*Luminous: 17000lux \*With rainbow efect and strobe function
- \*Linear focus system
- \*Excellent color mixing effect and multi-functional single-point effect
- \*Adjustable strobe speed
- \*0-10096 smooth dimming
- \*1 detachable upright base
- \*4 touch buttons
- \*DMX channel: 19 channels
- \*Control protocol: DMx512, RDM (customized)
- \*Power socket: Power connector input/output
- \*Signal input/output; three pin XLR socket
- \*Dimensions: 135\*98"835mm
- \*Working environment: 45-0°C

| Model Number      | HM-L650B                                     |
|-------------------|----------------------------------------------|
| Power consumption | 600W                                         |
| Light Source      | 6x50W RGBW LED                               |
| Application       | disco, bar,stage,wedding,club.               |
| Aperture          | 2 long strips of light with total of 5W      |
| Aura              | 6 ring srtips of light with total of 10W     |
| Display           | LCD touch screen display                     |
| Control mode      | DMX512, Master-slave, Auto Run, Sound active |
| Channel           | 19CH                                         |
| Dimmer            | 0-100% Dimming                               |
| Product size      | 135*98*835mm                                 |
| Weight            | 10KG                                         |