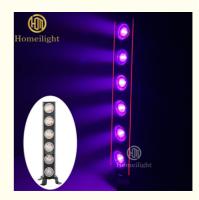

# High Power LED Matrix Light 6x50W RGBW 4in1 Pixel Beam Strobe Stage Light

#### **Product Description**

High Power LED Matrix Light 6x50W RGBW 4in1 Pixel Beam Strobe Stage Light

**Product Description** 

- \*input voltage: 110-240V voltage 5060Hz6 \*Power: 600NN
- \*Light source: 6x5ON RGBW LED
- \*Aperture: 2 long strips of light with a total of 5w.
- \*Aura: 6 ring strips of light with a total of 10N\*Luminous: 17000lux \*With rainbow efect and strobe function
- \*Linear focus system
- \*Excellent color mixing effect and multi-functional single-point effect
- \*Adjustable strobe speed
- \*0-10096 smooth dimming
- \*1 detachable upright base
- \*4 touch buttons
- \*DMX channel: 19 channels
- \*Control protocol: DMx512, RDM (customized)
- \*Power socket: Power connector input/output
- \*Signal input/output; three pin XLR socket
- \*Dimensions: 135\*98"835mm
- \*Working environment: 45-0°C

| Model Number      | HM-L650B                                     |
|-------------------|----------------------------------------------|
| Power consumption | 600W                                         |
| Light Source      | 6x50W RGBW LED                               |
| Application       | disco, bar,stage,wedding,club.               |
| Aperture          | 2 long strips of light with total of 5W      |
| Aura              | 6 ring srtips of light with total of 10W     |
| Display           | LCD touch screen display                     |
| Control mode      | DMX512, Master-slave, Auto Run, Sound active |
| Channel           | 19CH                                         |
| Dimmer            | 0-100% Dimming                               |
| Product size      | 135*98*835mm                                 |
| Weight            | 10KG                                         |