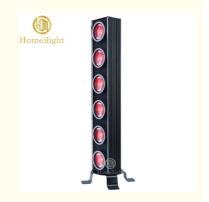

# High Power LED Matrix Light 6x50W RGBW 4in1 Pixel Beam Strobe Stage Light

#### **Product Description**

High Power LED Matrix Light 6x50W RGBW 4in1 Pixel Beam Strobe Stage Light

**Product Description** 

- \*input voltage: 110-240V voltage 5060Hz6 \*Power: 600NN
- \*Light source: 6x5ON RGBW LED
- \*Aperture: 2 long strips of light with a total of 5w.
- \*Aura: 6 ring strips of light with a total of 10N\*Luminous: 17000lux \*With rainbow efect and strobe function
- \*Linear focus system
- \*Excellent color mixing effect and multi-functional single-point effect
- \*Adjustable strobe speed
- \*0-10096 smooth dimming
- \*1 detachable upright base
- \*4 touch buttons
- \*DMX channel: 19 channels
- \*Control protocol: DMx512, RDM (customized)
- \*Power socket: Power connector input/output
- \*Signal input/output; three pin XLR socket
- \*Dimensions: 135\*98"835mm
- \*Working environment: 45-0°C

| Model Number      | HM-L650B                                     |
|-------------------|----------------------------------------------|
| Power consumption | 600W                                         |
| Light Source      | 6x50W RGBW LED                               |
| Application       | disco, bar,stage,wedding,club.               |
| Aperture          | 2 long strips of light with total of 5W      |
| Aura              | 6 ring srtips of light with total of 10W     |
| Display           | LCD touch screen display                     |
| Control mode      | DMX512, Master-slave, Auto Run, Sound active |
| Channel           | 19CH                                         |
| Dimmer            | 0-100% Dimming                               |
| Product size      | 135*98*835mm                                 |
| Weight            | 10KG                                         |